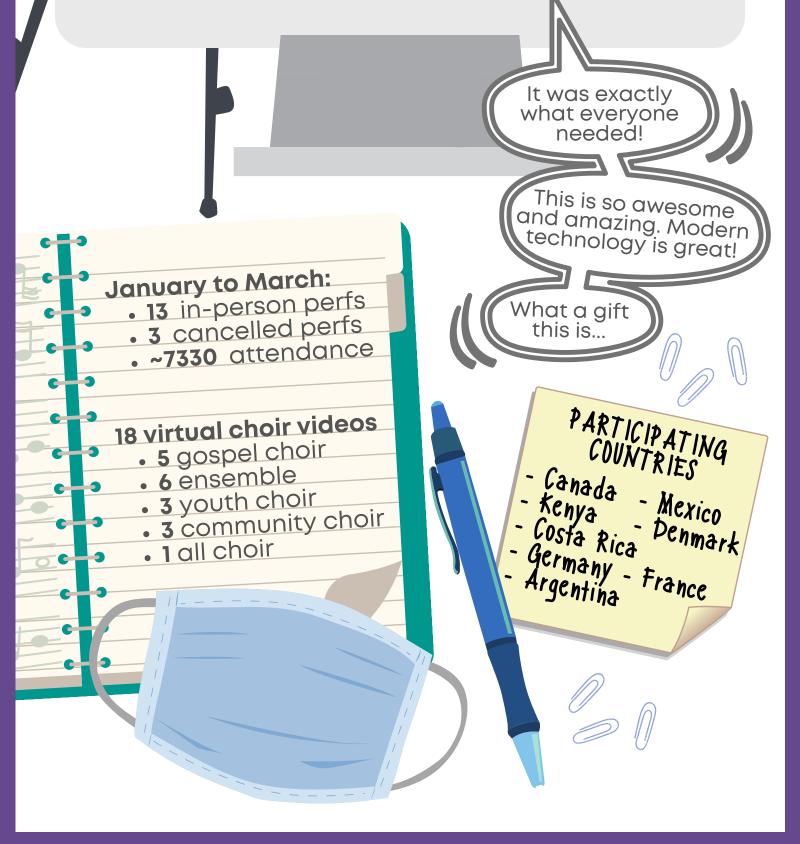

## 2020 Performance statistics

### TOTAL LIVESTREAM VIEWS **39,813**

**35th Holiday Concert** 23,000 views

Annual Spring Concerts 5,800 views

#### OICC Summer Concert 2,500 views

12 other appearances