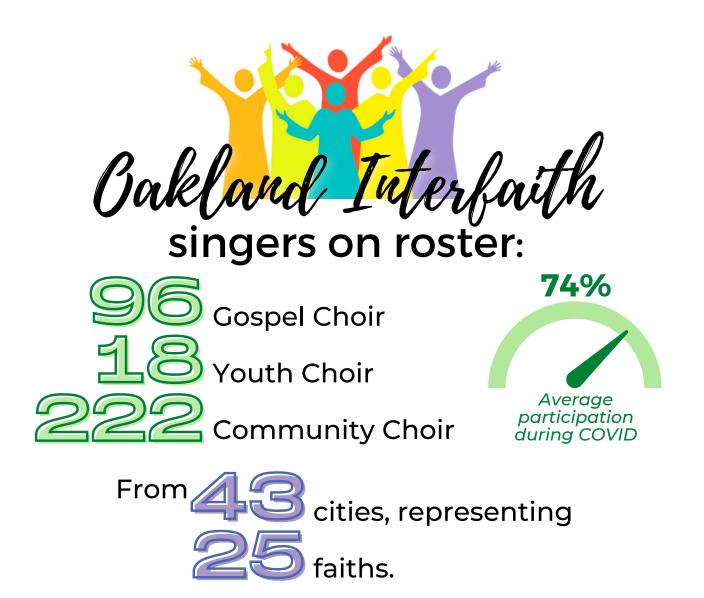

| 3.56%         |
|-----------------------|---------------|
| 26-35                 | 5.23%         |
| 36-45                 | <b>8.37</b> % |
| 46-50's               | 24.69%        |
| 60's                  | 27.62%        |
| 70's                  | 25.73%        |
| 80's                  | 3.77%         |
| 90's+                 | 1.05%         |
| aut of 170 recommence |               |

out of 478 responses



| Female               | 73.11% |
|----------------------|--------|
| Male                 | 25.08% |
| Non Binary           | 1.81%  |
| out of 662 responses |        |
| Identifies as Queer  | 16.77% |
| out of 495 responses |        |



Percentages are calculated with the total number of answers provided for any given question on Eventbrite registrations.