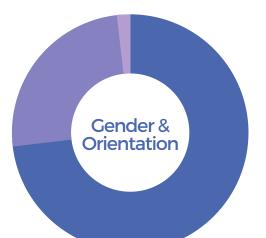

out of 478 responses

| Female               | 73.11% |
|----------------------|--------|
| Male                 | 25.08% |
| Non Binary           | 1.81%  |
| out of 662 responses |        |
| Identifies as Queer  | 16.77% |
| out of 495 responses |        |