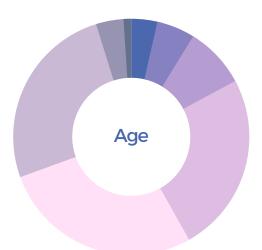

| 13-20                 | 3.56%         |
|-----------------------|---------------|
| 26-35                 | 5.23%         |
| 36-45                 | <b>8.37</b> % |
| 46-50's               | 24.69%        |
| 60's                  | 27.62%        |
| 70's                  | 25.73%        |
| 80's                  | 3.77%         |
| 90's+                 | 1.05%         |
| aut of 170 recommence |               |