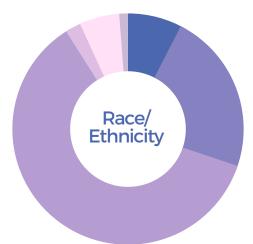

# 2020 Demographics

| Asian/Pacific Islander | 7.52%         |
|------------------------|---------------|
| Black/African American | <b>22.57%</b> |
| European/White         | 60.68%        |
| Latinx                 | 2.18%         |
| Mixed Race             | 5.58%         |
| Native American        | 1.21%         |
| out of 412 responses   |               |