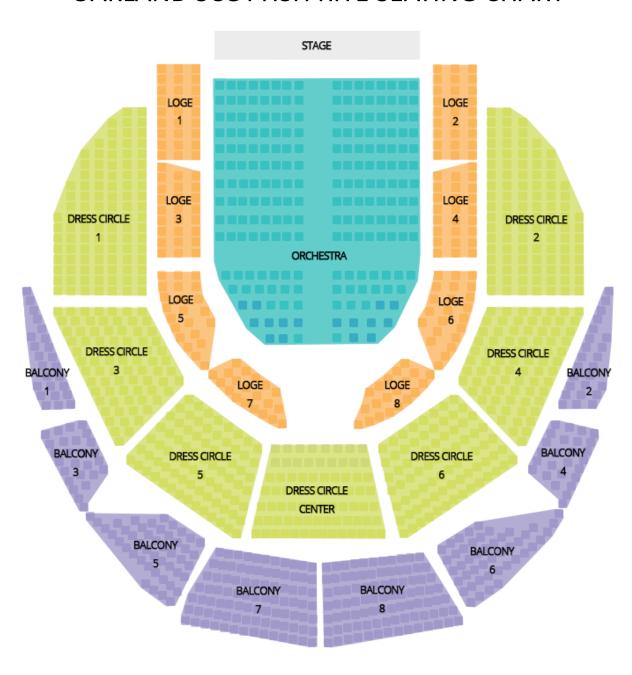

card.                                         |                     |                   |      |
| Signature:                                                                             |                           |                                                   | Date:               |                   |      |
|                                                                                        |                           | 10.                                               | <u> </u>            | c                 |      |
| STAFF USE – Processed Date:                                                            |                           |                                                   | Staff               | † Initials:       |      |



## OAKLAND SCOTTISH RITE SEATING CHART